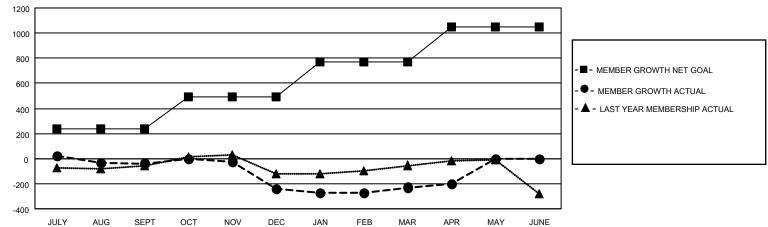

## Multiple District 5M

LOCATION: MINNESOTA

GMT: OPEN

**GMT CA NA** 

| •••••         |               |             |               |                       |                         |                         |                                                    |  |
|---------------|---------------|-------------|---------------|-----------------------|-------------------------|-------------------------|----------------------------------------------------|--|
| Clubs         |               |             |               | Members               |                         |                         |                                                    |  |
|               | RESULTS FOR   | R 2023-2024 |               | RESULTS FOR 2023-2024 |                         |                         |                                                    |  |
| QUARTER       | NEW CLUB GOAL | NEW CLUBS   | DROPPED CLUBS | QUARTER               | IBER GROWTH NET<br>GOAL | MEMBER GROWTH<br>ACTUAL | DROPPED<br>MEMBERS ACTUAL<br>(including transfers) |  |
| JULY/AUG/SEPT | 1             | 0           | 4             | JULY/AUG/SEPT         | 236                     | 462                     | 447                                                |  |
| OCT/NOV/DEC   | 1             | 0           | 4             | OCT/NOV/DEC           | 257                     | 396                     | 572                                                |  |
| JAN/FEB/MAR   | 2             | 1           | 0             | JAN/FEB/MAR           | 278                     | 467                     | 407                                                |  |
| APR/MAY/JUNE  | 9             | 2           | 2             | APR/MAY/JUNE          | 277                     | 179                     | 135                                                |  |