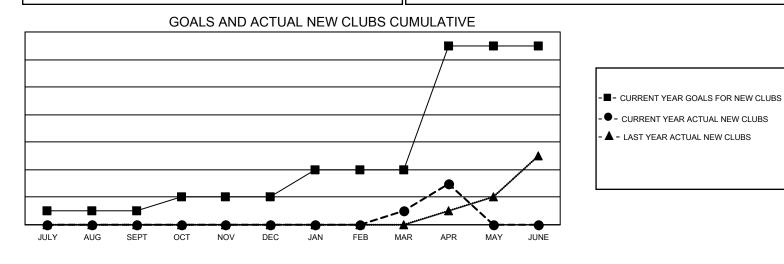

## Multiple District 5M

LOCATION: MINNESOTA

GMT: OPEN

**GMT CA NA** 

| •••••         |               |             |               |                       |                         |                         |                                                    |  |
|---------------|---------------|-------------|---------------|-----------------------|-------------------------|-------------------------|----------------------------------------------------|--|
| Clubs         |               |             |               | Members               |                         |                         |                                                    |  |
|               | RESULTS FOR   | R 2023-2024 |               | RESULTS FOR 2023-2024 |                         |                         |                                                    |  |
| QUARTER       | NEW CLUB GOAL | NEW CLUBS   | DROPPED CLUBS | QUARTER               | IBER GROWTH NET<br>GOAL | MEMBER GROWTH<br>ACTUAL | DROPPED<br>MEMBERS ACTUAL<br>(including transfers) |  |
| JULY/AUG/SEPT | 1             | 0           | 4             | JULY/AUG/SEPT         | 236                     | 462                     | 447                                                |  |
| OCT/NOV/DEC   | 1             | 0           | 4             | OCT/NOV/DEC           | 257                     | 396                     | 572                                                |  |
| JAN/FEB/MAR   | 2             | 1           | 0             | JAN/FEB/MAR           | 278                     | 467                     | 407                                                |  |
| APR/MAY/JUNE  | 9             | 2           | 2             | APR/MAY/JUNE          | 277                     | 179                     | 135                                                |  |